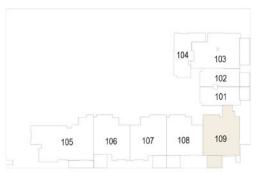

</sup> Floor





# THE SLOANE

by BELGRAVIA HEIGHTS



#### 1st Floor





2<sup>nd</sup> - 13<sup>th</sup> Floor





## STUDIO TYPE G

# THE SLOANE

by BELGRAVIA HEIGHTS



## 1st Floor





| Total Living Area    | 454.02 sq.ft. |
|----------------------|---------------|
| External Living Area |               |
| Internal Living Area | 454.02 sq.ft. |

## 1 BEDROOM TYPE B-1

# THE SLOANE

by BELGRAVIA HEIGHTS



## 1st Floor





2<sup>nd</sup> - 13<sup>th</sup> Floor





## 1 BEDROOM TYPE B-2

# THE SLOANE

by BELGRAVIA HEIGHTS









2<sup>nd</sup> - 13<sup>th</sup> Floor





## 1 BEDROOM TYPE C

# THE SLOANE

by BELGRAVIA HEIGHTS



## 1st Floor





2<sup>nd</sup> - 13<sup>th</sup> Floor





## 1 BEDROOM TYPE D

# THE SLOANE

by BELGRAVIA HEIGHTS



#### 1<sup>st</sup> Floor





2<sup>nd</sup> - 13<sup>th</sup> Floor





## 1 BEDROOM TYPE F

# THE SLOANE

by BELGRAVIA HEIGHTS



#### 1st Floor



| Total Living Area    | 895.66 sq.ft. |
|----------------------|---------------|
| External Living Area | 112.69 sq.ft. |
| Internal Living Area | 782.97 sq.ft. |

2<sup>nd</sup> - 13<sup>th</sup> Floor





## 1 BEDROOM TYPE H

# THE SLOANE

by BELGRAVIA HEIGHTS



#### 2<sup>nd</sup> - 13<sup>th</sup> Floor





| Total Living Area    | 944.53 sq.ft. |
|----------------------|---------------|
| External Living Area | 79.65 sq.ft.  |
| Internal Living Area | 864.88 sq.ft. |

# THE SLOANE

by BELGRAVIA HEIGHTS



## 2<sup>nd</sup> - 13<sup>th</sup> Floor





| Internal Living Area | 708.58 sq.ft. |
|----------------------|---------------|
| External Living Area | 7