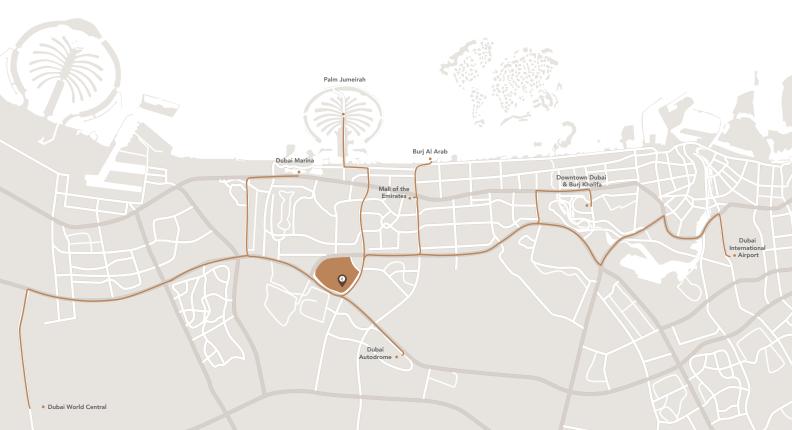

#### SIZE RANGE PER UNIT TYPE

Studio: Ranges from 421 sq.ft. to 454 sq.ft. 1 Bedroom: Ranges from 751 sq.ft. to 944 sq.ft. 2 Bedroom: Ranges from 1,200 sq.ft. to 1,268 sq.ft.

LOCATION

10 Minutes

10 Minutes

10 Minutes

15 Minutes
Downtown Dubai
& Buri Khalifa

15 Minutes Burj Al Arab

18 Minutes

20 Minutes

28 Minutes

30 Minutes
Dubai International Airport