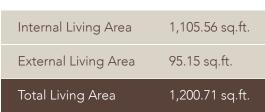

#### 2<sup>nd</sup> - 13<sup>th</sup> Floor

| Total Living Area    | 1,268.31 sq.ft. |
|----------------------|-----------------|
| External Living Area | 134.12 sq.ft.   |
| Internal Living Area | 1,134.19 sq.ft. |