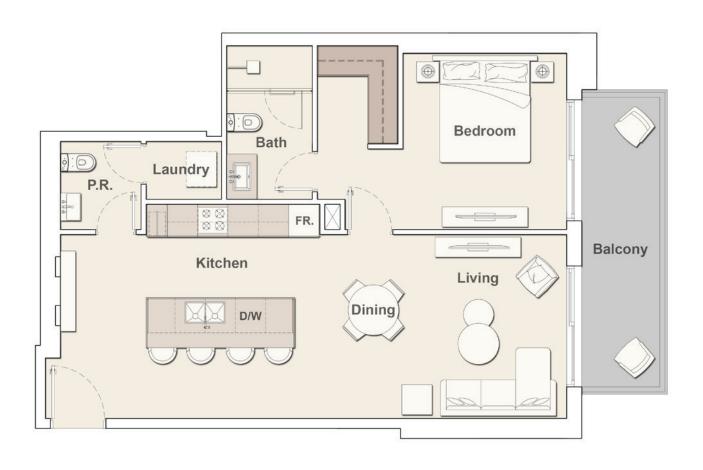

## 1 BEDROOM TYPE H

# THE SLOANE

by BELGRAVIA HEIGHTS

#### 2<sup>nd</sup> - 13<sup>th</sup> Floor

| Total Living Area    | 944.53 sq.ft. |
|----------------------|---------------|
| External Living Area | 79.65 sq.ft.  |
| Internal Living Area | 864.88 sq.ft. |