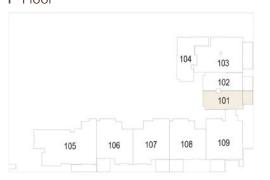

## 1st Floor

| Total Living Area    | 454.02 sq.ft. |
|----------------------|---------------|
| External Living Area |               |
| Internal Living Area | 454.02 sq.ft. |