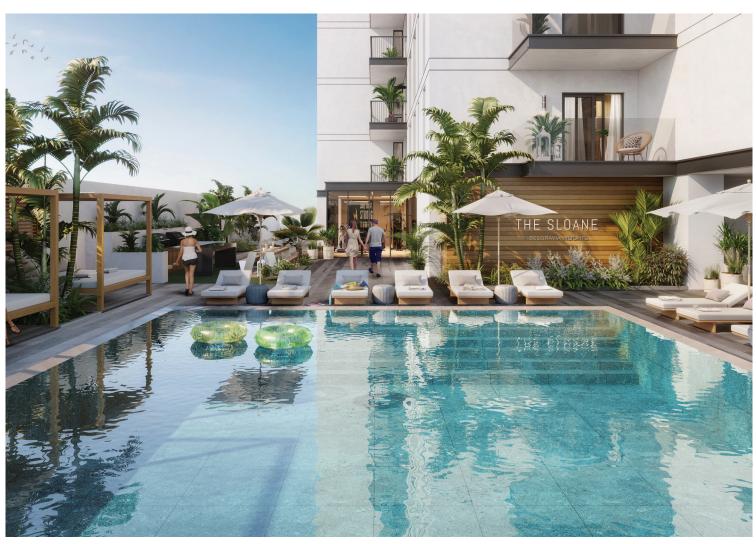

#### KEY FEATURES

- Jumeirah Village Circle, nestled in the heart of Dubai, is a community full of modern townhouses and apartments, within a tranquil village-like setting.
- Offering the perfect space for both families and bachelors, it has access to parks, schools, mosques, nurseries, and sports fields, all spread over 811 hectares.
- With easy access to all the main highways, Jumeirah Village Circle is connected to all the major hotspots in the city, while being away from the traffic.
- The Sloane is a high-rise Miami-inspired tower, reflecting a calm, design-led concept.
- While located at the heart of the city, The Sloane provides you with your own sanctuary and retreat.
- With beach-like colors and sandy textures, the project invites you to forget about everyday life and take a step back to relax.
- The amenities at The Sloane cater to the needs of all residents, providing swimming pools, a fitness centre and pets playground area.