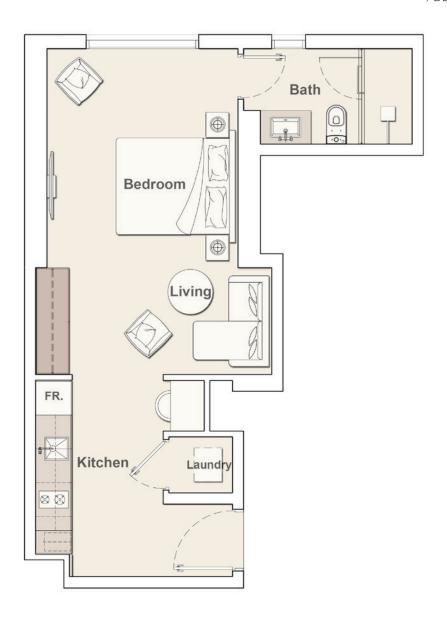

ss centre and pets playground area.

#### NUMBER OF UNITS PER TYPE

Studio: 27 units

1 bedroom: 89 units 2 bedrooms: 25 units

#### SIZE RANGE PER UNIT TYPE

Studio: Ranges from 421 sq.ft. to 454 sq.ft. 1 Bedroom: Ranges from 751 sq.ft. to 944 sq.ft. 2 Bedroom: Ranges from 1,200 sq.ft. to 1,268 sq.ft.

LOCATION



10 Minutes



10 Minutes



10 Minutes



15 Minutes
Downtown Dubai
& Buri Khalifa



15 Minutes Burj Al Arab



18 Minutes



20 Minutes



28 Minutes



30 Minutes
Dubai International Airport





















## **STUDIO** TYPE E-1

# THE SLOANE

by BELGRAVIA HEIGHTS









2<sup>nd</sup> - 13<sup>th</sup> Floor





# THE SLOANE

by BELGRAVIA HEIGHTS



#### 1st Floor





2<sup>nd</sup> - 13<sup>th</sup> Floor





## STUDIO TYPE G

# THE SLOANE

by BELGRAVIA HEIGHTS



## 1st Floor





| Total Living Area    | 454.02 sq.ft. |
|----------------------|---------------|
| External Living Area |               |
| Internal Living Area | 454.02 sq.ft. |

## 1 BEDROOM TYPE B-1

# THE SLOANE

by BELGRAVIA HEIGHTS



## 1st Floor





2<sup>nd</sup> - 13<sup>th</sup> Floor





## 1 BEDROOM TYPE B-2

# THE SLOANE

by BELGRAVIA HEIGHTS









2<sup>nd</sup> - 13<sup>th</sup> Floor





## 1 BEDROOM TYPE C

# THE SLOANE

by BELGRAVIA HEIGHTS



## 1st Floor





2<sup>nd</sup> - 13<sup>th</sup> Floor





## 1 BEDROOM TYPE D

# THE SLOANE

by BELGRAVIA HEIGHTS



#### 1<sup>st</sup> Floor





2<sup>nd</sup> - 13<sup>th</sup> Floor





## 1 BEDROOM TYPE F

# THE SLOANE

by BELGRAVIA HEIGHTS



#### 1st Floor



| Total Living Area    | 895.66 sq.ft. |
|-------