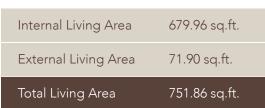

## 2<sup>nd</sup> - 13<sup>th</sup> Floor

| Internal Living Area | 708.58 sq.ft. |
|----------------------|---------------|
| External Living Area | 76.75 sq.ft.  |
| Total Living Area    | 785.33 sq.ft. |