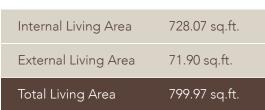

## 2<sup>nd</sup> - 13<sup>th</sup> Floor

| Internal Living Area | 708.58 sq.ft. |
|----------------------|---------------|
| External Living Area | 76.75 sq.ft.  |
| Total Living Area    | 785.33 sq.ft. |