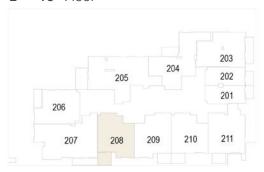

#### 1st Floor

2<sup>nd</sup> - 13<sup>th</sup> Floor

## 1st Floor

2<sup>nd</sup> - 13<sup>th</sup> Floor