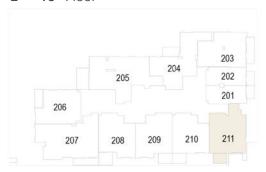

HEIGHTS



#### 1st Floor





2<sup>nd</sup> - 13<sup>th</sup> Floor





## STUDIO TYPE G

# THE SLOANE

by BELGRAVIA HEIGHTS



## 1st Floor





| Total Living Area    | 454.02 sq.ft. |
|----------------------|---------------|
| External Living Area |               |
| Internal Living Area | 454.02 sq.ft. |

## 1 BEDROOM TYPE B-1

# THE SLOANE

by BELGRAVIA HEIGHTS



## 1st Floor





2<sup>nd</sup> - 13<sup>th</sup> Floor





## 1 BEDROOM TYPE B-2

# THE SLOANE

by BELGRAVIA HEIGHTS









2<sup>nd</sup> - 13<sup>th</sup> Floor





## 1 BEDROOM TYPE C

# THE SLOANE

by BELGRAVIA HEIGHTS



## 1st Floor





2<sup>nd</sup> - 13<sup>th</sup> Floor





## 1 BEDROOM TYPE D

# THE SLOANE

by BELGRAVIA HEIGHTS



#### 1<sup>st</sup> Floor





2<sup>nd</sup> - 13<sup>th</sup> Floor





## 1 BEDROOM TYPE F

# THE SLOANE

by BELGRAVIA HEIGHTS



#### 1st Floor



| Total Living Area    | 895.66 sq.ft. |
|----------------------|---------------|
| External Living Area | 112.69 sq.ft. |
| Internal Living Area | 782.97 sq.ft. |

2<sup>nd</sup> - 13<sup>th</sup> Floor





## 1 BEDROOM TYPE H

# THE SLOANE

by BELGRAVIA HEIGHTS



#### 2<sup>nd</sup> - 13<sup>th</sup> Floor





| Total Living Area    | 944.53 sq.ft. |
|----------------------|---------------|
| External Living Area | 79.65 sq.ft.  |
| Internal Living Area | 864.88 sq.ft. |

# THE SLOANE

by BELGRAVIA HEIGHTS



## 2<sup>nd</sup> - 13<sup>th</sup> Floor





| Internal Living Area | 708.58 sq.ft. |
|----------------------|---------------|
| External Living Area | 76.75 sq.ft.  |
| Total Living Area    | 785.