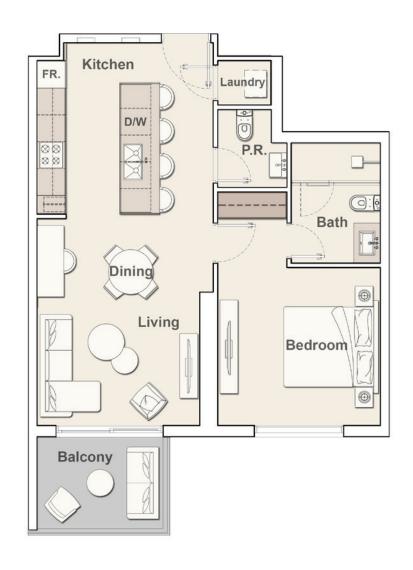

## 2<sup>nd</sup> - 13<sup>th</sup> Floor

| Internal Living Area | 708.58 sq.ft. |
|----------------------|---------------|
| External Living Area | 76.75 sq.ft.  |
| Total Living Area    | 785.33 sq.ft. |