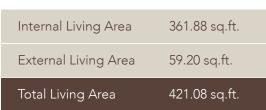

## 1st Floor

| Total Living Area    | 454.02 sq.ft. |
|----------------------|---------------|
| External Living Area |               |
| Internal Living Area | 454.02 sq.ft. |