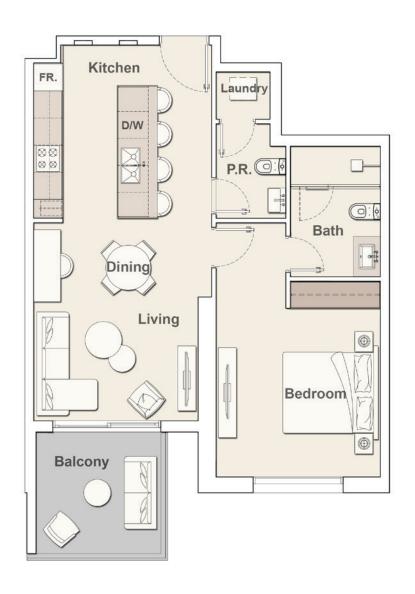

## 1 BEDROOM TYPE D

# THE SLOANE

by BELGRAVIA HEIGHTS

#### 1<sup>st</sup> Floor

2<sup>nd</sup> - 13<sup>th</sup> Floor