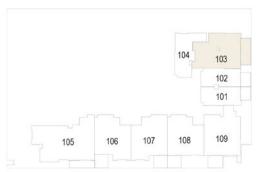

STUDIO TYPE G

# THE SLOANE

by BELGRAVIA HEIGHTS



## 1st Floor





| Total Living Area    | 454.02 sq.ft. |
|----------------------|---------------|
| External Living Area |               |
| Internal Living Area | 454.02 sq.ft. |

## 1 BEDROOM TYPE B-1

# THE SLOANE

by BELGRAVIA HEIGHTS



## 1st Floor





2<sup>nd</sup> - 13<sup>th</sup> Floor





## 1 BEDROOM TYPE B-2

# THE SLOANE

by BELGRAVIA HEIGHTS









2<sup>nd</sup> - 13<sup>th</sup> Floor





## 1 BEDROOM TYPE C

# THE SLOANE

by BELGRAVIA HEIGHTS



## 1st Floor





2<sup>nd</sup> - 13<sup>th</sup> Floor





## 1 BEDROOM TYPE D

# THE SLOANE

by BELGRAVIA HEIGHTS



#### 1<sup>st</sup> Floor





2<sup>nd</sup> - 13<sup>th</sup> Floor





## 1 BEDROOM TYPE F

# THE SLOANE

by BELGRAVIA HEIGHTS



#### 1st Floor



| Total Living Area    | 895.66 sq.ft. |
|----------------------|---------------|
| External Living Area | 112.69 sq.ft. |
| Internal Living Area | 782.97 sq.ft. |

2<sup>nd</sup> - 13<sup>th</sup> Floor





## 1 BEDROOM TYPE H

# THE SLOANE

by BELGRAVIA HEIGHTS



#### 2<sup>nd</sup> - 13<sup>th</sup> Floor





| Total Living Area    | 944.53 sq.ft. |
|----------------------|---------------|
| External Living Area | 79.65 sq.ft.  |
| Internal Living Area | 864.88 sq.ft. |

# THE SLOANE

by BELGRAVIA HEIGHTS



## 2<sup>nd</sup> - 13<sup>th</sup> Floor





| Internal Living Area | 708.58 sq.ft. |
|----------------------|---------------|
| External Living Area | 76.75 sq.ft.  |
| Total Living Area    | 785.33 sq.ft. |

#### 2 BEDROOM TYPE A

# THE SLOANE

by BELGRAVIA HEIGHTS