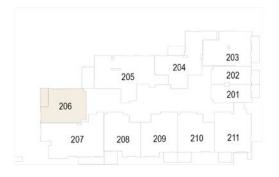

3<sup>th</sup> Floor





## 1 BEDROOM TYPE D

# THE SLOANE

by BELGRAVIA HEIGHTS



#### 1<sup>st</sup> Floor





2<sup>nd</sup> - 13<sup>th</sup> Floor





## 1 BEDROOM TYPE F

# THE SLOANE

by BELGRAVIA HEIGHTS



#### 1st Floor



| Total Living Area    | 895.66 sq.ft. |
|----------------------|---------------|
| External Living Area | 112.69 sq.ft. |
| Internal Living Area | 782.97 sq.ft. |

2<sup>nd</sup> - 13<sup>th</sup> Floor





## 1 BEDROOM TYPE H

# THE SLOANE

by BELGRAVIA HEIGHTS



#### 2<sup>nd</sup> - 13<sup>th</sup> Floor





| Total Living Area    | 944.53 sq.ft. |
|----------------------|---------------|
| External Living Area | 79.65 sq.ft.  |
| Internal Living Area | 864.88 sq.ft. |

# THE SLOANE

by BELGRAVIA HEIGHTS



## 2<sup>nd</sup> - 13<sup>th</sup> Floor





| Internal Living Area | 708.58 sq.ft. |
|----------------------|---------------|
| External Living Area | 76.75 sq.ft.  |
| Total Living Area    | 785.33 sq.ft. |

#### 2 BEDROOM TYPE A

# THE SLOANE

by BELGRAVIA HEIGHTS









2<sup>nd</sup> - 13<sup>th</sup> Floor





#### 2 BEDROOM TYPE I

# THE SLOANE

by BELGRAVIA HEIGHTS



#### 2<sup>nd</sup> - 13<sup>th</sup> Floor





| Total Living Area    | 1,268.31 sq.ft. |
|----------------------|-----------------|
| External Living Area | 134.12 sq.ft.   |
| Internal Living Area | 1,134.19 sq.ft. |