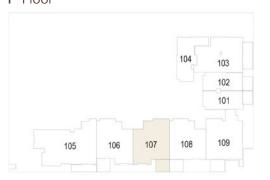

## 1st Floor

| Total Living Area    | 454.02 sq.ft. |
|----------------------|---------------|
| External Living Area |               |
| Internal Living Area | 454.02 sq.ft. |