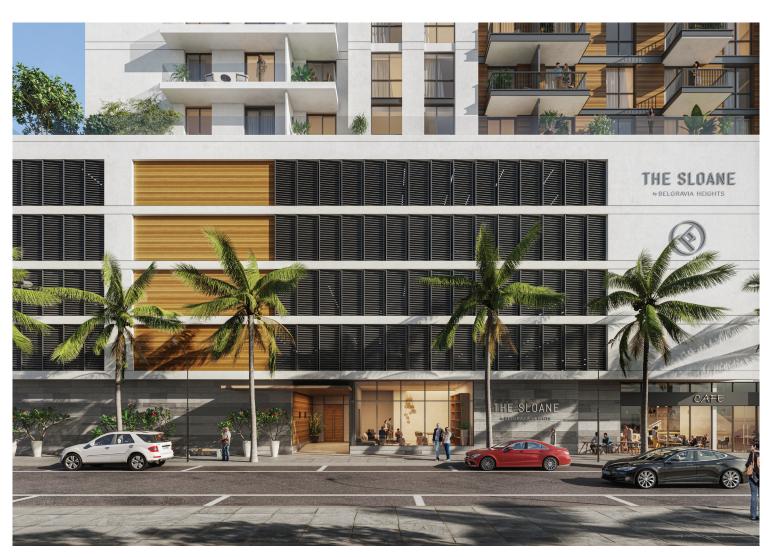

#### KEY FEATURES

- Jumeirah Village Circle, nestled in the heart of Dubai, is a community full of modern townhouses and apartments, within a tranquil village-like setting.
- Offering the perfect space for both families and bachelors, it has access to parks, schools, mosques, nurseries, and sports fields, all spread over 811 hectares.
- With easy access to all the main highways, Jumeirah Village Circle is connected to all the major hotspots in the city, while being away from the traffic.
- The Sloane is a high-rise Miami-inspired tower, reflecting a calm, design-led concept.
- While located at the heart of the city, The Sloane provides you with your own sanctuary and retreat.
- With beach-like colors and sandy textures, the project invites you to forget about everyday life and take a step back to relax.
- The amenities at The Sloane cater to the needs of all residents, providing swimming pools, a fitness centre and pets playground area.