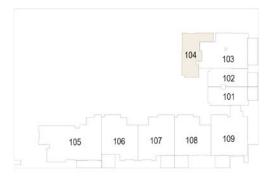

ts playground area.

#### NUMBER OF UNITS PER TYPE

Studio: 27 units

1 bedroom: 89 units 2 bedrooms: 25 units

#### SIZE RANGE PER UNIT TYPE

Studio: Ranges from 421 sq.ft. to 454 sq.ft. 1 Bedroom: Ranges from 751 sq.ft. to 944 sq.ft. 2 Bedroom: Ranges from 1,200 sq.ft. to 1,268 sq.ft.

LOCATION



10 Minutes



10 Minutes



10 Minutes



15 Minutes
Downtown Dubai
& Buri Khalifa



15 Minutes Burj Al Arab



18 Minutes



20 Minutes



28 Minutes



30 Minutes
Dubai International Airport





















## **STUDIO** TYPE E-1

# THE SLOANE

by BELGRAVIA HEIGHTS









2<sup>nd</sup> - 13<sup>th</sup> Floor





# THE SLOANE

by BELGRAVIA HEIGHTS



#### 1st Floor





2<sup>nd</sup> - 13<sup>th</sup> Floor





## STUDIO TYPE G

# THE SLOANE

by BELGRAVIA HEIGHTS



## 1st Floor





| Total Living Area    | 454.02 sq.ft. |
|----------------------|---------------|
| External Living Area |               |
| Internal Living Area | 454.02 sq.ft. |

## 1 BEDROOM TYPE B-1

# THE SLOANE

by BELGRAVIA HEIGHTS



## 1st Floor





2<sup>nd</sup> - 13<sup>th</sup> Floor





## 1 BEDROOM TYPE B-2

# THE SLOANE

by BELGRAVIA HEIGHTS









2<sup>nd</sup> - 13<sup>th</sup> Floor





## 1 BEDROOM TYPE C

# THE SLOANE

by BELGRAVIA HEIGHTS



## 1st Floor





2<sup>nd</sup> - 13<sup>th</sup> Floor





## 1 BEDROOM TYPE D

# THE SLOANE

by BELGRAVIA HEIGHTS



#### 1<sup>st</sup> Floor





2<sup>nd</sup> - 13<sup>th</sup> Floor





## 1 BEDROOM TYPE F

# THE SLOANE

by BELGRAVIA HEIGHTS



#### 1st Floor



| Total Living Area    | 895.66 sq.ft. |
|----------------------|