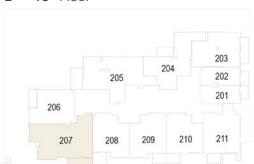

|
|----------------------|---------------|
| External Living Area | 112.69 sq.ft. |
| Internal Living Area | 782.97 sq.ft. |

2<sup>nd</sup> - 13<sup>th</sup> Floor





## 1 BEDROOM TYPE H

# THE SLOANE

by BELGRAVIA HEIGHTS



#### 2<sup>nd</sup> - 13<sup>th</sup> Floor





| Total Living Area    | 944.53 sq.ft. |
|----------------------|---------------|
| External Living Area | 79.65 sq.ft.  |
| Internal Living Area | 864.88 sq.ft. |

# THE SLOANE

by BELGRAVIA HEIGHTS



## 2<sup>nd</sup> - 13<sup>th</sup> Floor





| Internal Living Area | 708.58 sq.ft. |
|----------------------|---------------|
| External Living Area | 76.75 sq.ft.  |
| Total Living Area    | 785.33 sq.ft. |

#### 2 BEDROOM TYPE A

# THE SLOANE

by BELGRAVIA HEIGHTS









2<sup>nd</sup> - 13<sup>th</sup> Floor





#### 2 BEDROOM TYPE I

# THE SLOANE

by BELGRAVIA HEIGHTS



#### 2<sup>nd</sup> - 13<sup>th</sup> Floor





| Total Living Area    | 1,268.31 sq.ft. |
|----------------------|-----------------|
| External Living Area | 134.12 sq.ft.   |
| Internal Living Area | 1,134.19 sq.ft. |