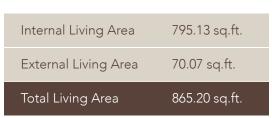

#### 2<sup>nd</sup> - 13<sup>th</sup> Floor

| Total Living Area    | 944.53 sq.ft. |
|----------------------|---------------|
| External Living Area | 79.65 sq.ft.  |
| Internal Living Area | 864.88 sq.ft. |