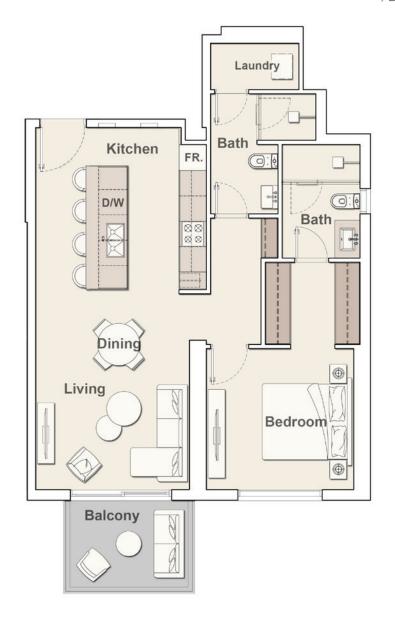

2<sup>nd</sup> - 13<sup>th</sup> Floor





# THE SLOANE

by BELGRAVIA HEIGHTS



#### 1st Floor





2<sup>nd</sup> - 13<sup>th</sup> Floor





## STUDIO TYPE G

# THE SLOANE

by BELGRAVIA HEIGHTS



## 1st Floor





| Total Living Area    | 454.02 sq.ft. |
|----------------------|---------------|
| External Living Area |               |
| Internal Living Area | 454.02 sq.ft. |

## 1 BEDROOM TYPE B-1

# THE SLOANE

by BELGRAVIA HEIGHTS



## 1st Floor





2<sup>nd</sup> - 13<sup>th</sup> Floor





## 1 BEDROOM TYPE B-2

# THE SLOANE

by BELGRAVIA HEIGHTS









2<sup>nd</sup> - 13<sup>th</sup> Floor





## 1 BEDROOM TYPE C

# THE SLOANE

by BELGRAVIA HEIGHTS



## 1st Floor





2<sup>nd</sup> - 13<sup>th</sup> Floor





## 1 BEDROOM TYPE D

# THE SLOANE

by BELGRAVIA HEIGHTS



#### 1<sup>st</sup> Floor





2<sup>nd</sup> - 13<sup>th</sup> Floor





## 1 BEDROOM TYPE F

# THE SLOANE

by BELGRAVIA HEIGHTS



#### 1st Floor



| Total Living Area    | 895.66 sq.ft. |
|----------------------|---------------|
| External Living Area | 112.69 sq.ft. |
| Internal Living Area | 782.97 sq.ft. |

2<sup>nd</sup> - 13<sup>th</sup> Floor





## 1 BEDROOM TYPE H

# THE SLOANE

by BELGRAVIA HEIGHTS



#### 2<sup>nd</sup> - 13<sup>th</sup> Floor





| Total Living Area    | 944.53 sq.ft. |
|----------------------|---------------|
| External Living Area | 79.65 sq.ft.  |
| Internal Living Area | 864.88 sq.ft. |

# THE SLOANE

by BELGRAVIA HEIGHTS



## 2<sup>nd</sup> - 13<sup>th</sup> Floor





| Internal Living Area | 708.58 sq.ft. |
|----------------------|--------------