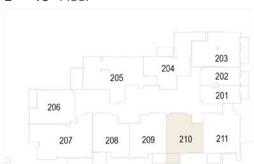

*STUDIO** TYPE E-1

# THE SLOANE

by BELGRAVIA HEIGHTS









2<sup>nd</sup> - 13<sup>th</sup> Floor





# THE SLOANE

by BELGRAVIA HEIGHTS



#### 1st Floor





2<sup>nd</sup> - 13<sup>th</sup> Floor





## STUDIO TYPE G

# THE SLOANE

by BELGRAVIA HEIGHTS



## 1st Floor





| Total Living Area    | 454.02 sq.ft. |
|----------------------|---------------|
| External Living Area |               |
| Internal Living Area | 454.02 sq.ft. |

## 1 BEDROOM TYPE B-1

# THE SLOANE

by BELGRAVIA HEIGHTS



## 1st Floor





2<sup>nd</sup> - 13<sup>th</sup> Floor





## 1 BEDROOM TYPE B-2

# THE SLOANE

by BELGRAVIA HEIGHTS









2<sup>nd</sup> - 13<sup>th</sup> Floor





## 1 BEDROOM TYPE C

# THE SLOANE

by BELGRAVIA HEIGHTS



## 1st Floor





2<sup>nd</sup> - 13<sup>th</sup> Floor





## 1 BEDROOM TYPE D

# THE SLOANE

by BELGRAVIA HEIGHTS



#### 1<sup>st</sup> Floor





2<sup>nd</sup> - 13<sup>th</sup> Floor





## 1 BEDROOM TYPE F

# THE SLOANE

by BELGRAVIA HEIGHTS



#### 1st Floor



| Total Living Area    | 895.66 sq.ft. |
|----------------------|---------------|
| External Living Area | 112.69 sq.ft. |
| Internal Living Area | 782.97 sq.ft. |

2<sup>nd</sup> - 13<sup>th</sup> Floor





## 1 BEDROOM TYPE H

# THE SLOANE

by BELGRAVIA HEIGHTS



#### 2<sup>nd</sup> - 13<sup>th</sup> Floor





| Total Living Area    | 944.53 sq.ft. |
|----------------------|---------------|
| External Living Area | 79.65 sq.ft.  |
| Internal Living Area | 864.88 sq.ft. |

# THE SLOANE

by BELGRAVIA HEIGHTS



## 2<sup>nd</sup> - 13<sup>th</sup> Floor





| Internal Living