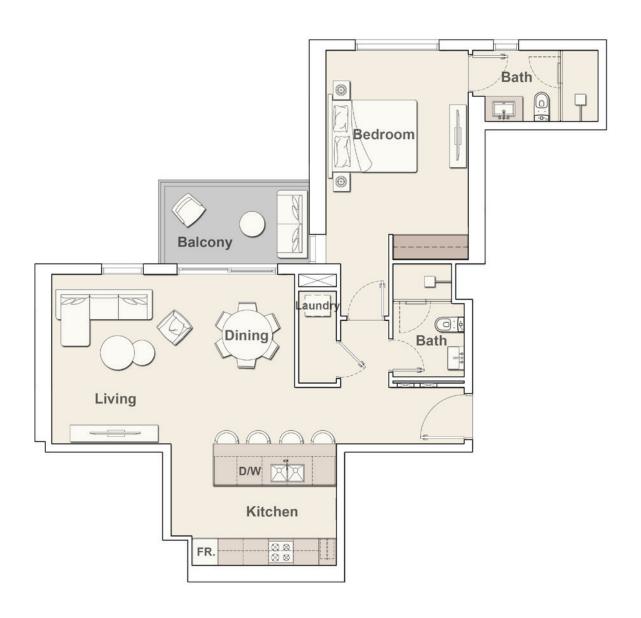

# THE SLOANE

by BELGRAVIA HEIGHTS

2<sup>nd</sup> - 13<sup>th</sup> Floor

## 1 BEDROOM TYPE C