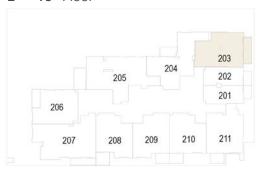

# THE SLOANE

by BELGRAVIA HEIGHTS

2<sup>nd</sup> - 13<sup>th</sup> Floor

## 1 BEDROOM TYPE C