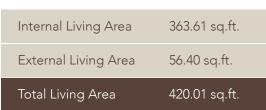

sandy textures, the project invites you to forget about everyday life and take a step back to relax.
- The amenities at The Sloane cater to the needs of all residents, providing swimming pools, a fitness centre and pets playground area.

#### NUMBER OF UNITS PER TYPE

Studio: 27 units

1 bedroom: 89 units 2 bedrooms: 25 units

#### SIZE RANGE PER UNIT TYPE

Studio: Ranges from 421 sq.ft. to 454 sq.ft. 1 Bedroom: Ranges from 751 sq.ft. to 944 sq.ft. 2 Bedroom: Ranges from 1,200 sq.ft. to 1,268 sq.ft.

LOCATION



10 Minutes



10 Minutes



10 Minutes



15 Minutes
Downtown Dubai
& Buri Khalifa



15 Minutes Burj Al Arab



18 Minutes



20 Minutes



28 Minutes



30 Minutes
Dubai International Airport





















## **STUDIO** TYPE E-1

# THE SLOANE

by BELGRAVIA HEIGHTS









2<sup>nd</sup> - 13<sup>th</sup> Floor





# THE SLOANE

by BELGRAVIA HEIGHTS



#### 1st Floor





2<sup>nd</sup> - 13<sup>th</sup> Floor





## STUDIO TYPE G

# THE SLOANE

by BELGRAVIA HEIGHTS



## 1st Floor





| Total Living Area    | 454.02 sq.ft. |
|----------------------|---------------|
| External Living Area |               |
| Internal Living Area | 454.02 sq.ft. |

## 1 BEDROOM TYPE B-1

# THE SLOANE

by BELGRAVIA HEIGHTS



## 1st Floor





2<sup>nd</sup> - 13<sup>th</sup> Floor





## 1 BEDROOM TYPE B-2

# THE SLOANE

by BELGRAVIA HEIGHTS









2<sup>nd</sup> - 13<sup>th</sup> Floor





## 1 BEDROOM TYPE C

# THE SLOANE

by BELGRAVIA HEIGHTS



## 1st Floor





2<sup>nd</sup> - 13<sup>th</sup> Floor





## 1 BEDROOM TYPE D

# THE SLOANE

by BELGRAVIA HEIGHTS