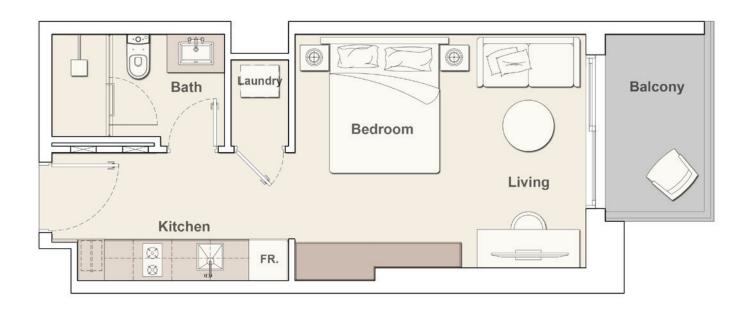

## **STUDIO** TYPE E-1

## 1st Floor

| Total Living Area    | 454.02 sq.ft. |
|----------------------|---------------|
| External Living Area |               |
| Internal Living Area | 454.02 sq.ft. |