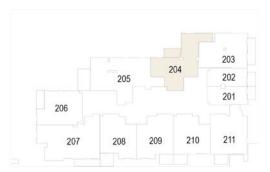

## 1 BEDROOM TYPE D

# THE SLOANE

by BELGRAVIA HEIGHTS

#### 1<sup>st</sup> Floor

2<sup>nd</sup> - 13<sup>th</sup> Floor