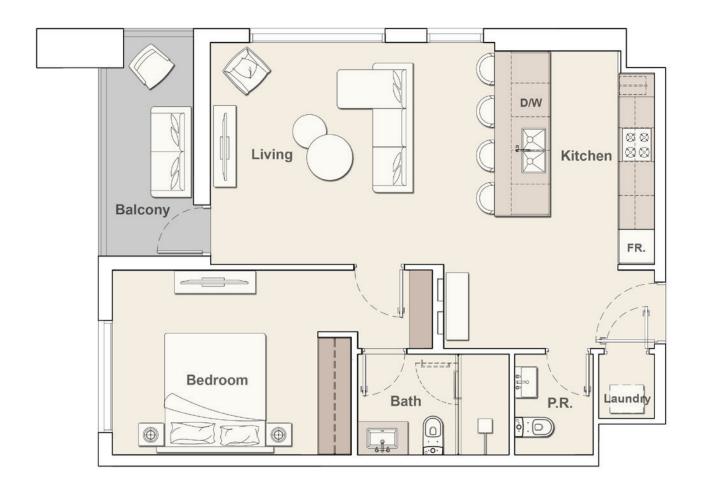

## 1 BEDROOM TYPE D

# THE SLOANE

by BELGRAVIA HEIGHTS

#### 1<sup>st</sup> Floor

2<sup>nd</sup> - 13<sup>th</sup> Floor