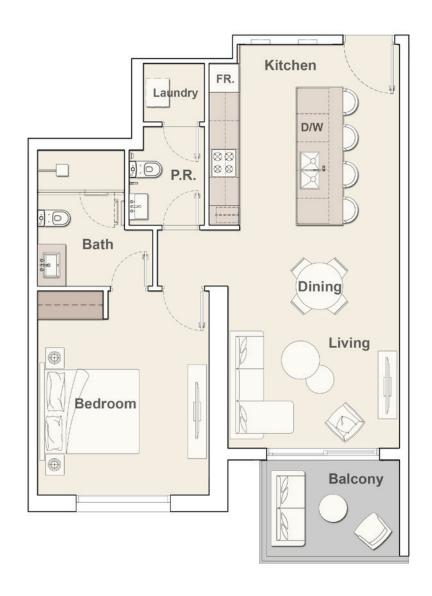

## 1 BEDROOM TYPE D

#### 1<sup>st</sup> Floor

2<sup>nd</sup> - 13<sup>th</sup> Floor