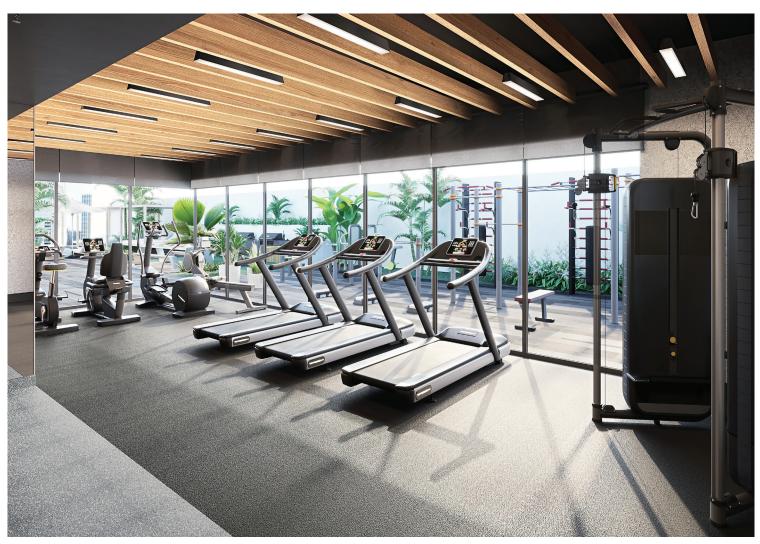

#### KEY FEATURES

- Jumeirah Village Circle, nestled in the heart of Dubai, is a community full of modern townhouses and apartments, within a tranquil village-like setting.
- Offering the perfect space for both families and bachelors, it has access to parks, schools, mosques, nurseries, and sports fields, all spread over 811 hectares.
- With easy access to all the main highways, Jumeirah Village Circle is connected to all the major hotspots in the city, while being away from the traffic.
- The Sloane is a high-rise Miami-inspired tower, reflecting a calm, design-led concept.
- While located at the heart of the city, The Sloane provides you with your own sanctuary and retreat.
- With beach-like colors and sandy textures, the project invites you to forget about everyday life and take a step back to relax.
- The amenities at The Sloane cater to the needs of all residents, providing swimming pools, a fitness centre and pets playground area.