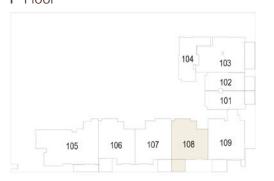

ernational Airport





















## **STUDIO** TYPE E-1

# THE SLOANE

by BELGRAVIA HEIGHTS









2<sup>nd</sup> - 13<sup>th</sup> Floor





# THE SLOANE

by BELGRAVIA HEIGHTS



#### 1st Floor





2<sup>nd</sup> - 13<sup>th</sup> Floor





## STUDIO TYPE G

# THE SLOANE

by BELGRAVIA HEIGHTS



## 1st Floor





| Total Living Area    | 454.02 sq.ft. |
|----------------------|---------------|
| External Living Area |               |
| Internal Living Area | 454.02 sq.ft. |

## 1 BEDROOM TYPE B-1

# THE SLOANE

by BELGRAVIA HEIGHTS



## 1st Floor





2<sup>nd</sup> - 13<sup>th</sup> Floor





## 1 BEDROOM TYPE B-2

# THE SLOANE

by BELGRAVIA HEIGHTS









2<sup>nd</sup> - 13<sup>th</sup> Floor





## 1 BEDROOM TYPE C

# THE SLOANE

by BELGRAVIA HEIGHTS



## 1st Floor





2<sup>nd</sup> - 13<sup>th</sup> Floor





## 1 BEDROOM TYPE D

# THE SLOANE

by BELGRAVIA HEIGHTS



#### 1<sup>st</sup> Floor





2<sup>nd</sup> - 13<sup>th</sup> Floor





## 1 BEDROOM TYPE F

# THE SLOANE

by BELGRAVIA HEIGHTS



#### 1st Floor



| Total Living Area    | 895.66 sq.ft. |
|----------------------|---------------|
| External Living Area | 112.69 sq.ft. |
| Internal Living Area | 782.97 sq.ft. |

2<sup>nd</sup> - 13<sup>th</sup> Floor





## 1 BEDROOM TYPE H

# THE SLOANE

by BELGRAVIA HEIGHTS



#### 2<sup>nd</sup> - 13<sup>th</sup> Floor





| Total Living Area    | 944.53 sq.ft. |
|----------------------|---------------|
| External Living Area | 79.65 sq.ft.  |
| Internal Living Area | 864.88 sq.ft. |

# THE SLOANE

by BELGRAVIA HEIGHTS



## 2<sup>nd</sup> - 1