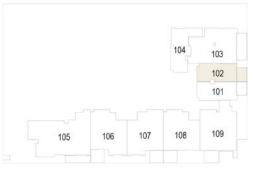

.
- The amenities at The Sloane cater to the needs of all residents, providing swimming pools, a fitness centre and pets playground area.

#### NUMBER OF UNITS PER TYPE

Studio: 27 units

1 bedroom: 89 units 2 bedrooms: 25 units

#### SIZE RANGE PER UNIT TYPE

Studio: Ranges from 421 sq.ft. to 454 sq.ft. 1 Bedroom: Ranges from 751 sq.ft. to 944 sq.ft. 2 Bedroom: Ranges from 1,200 sq.ft. to 1,268 sq.ft.

LOCATION



10 Minutes



10 Minutes



10 Minutes



15 Minutes
Downtown Dubai
& Buri Khalifa



15 Minutes Burj Al Arab



18 Minutes



20 Minutes



28 Minutes



30 Minutes
Dubai International Airport





















## **STUDIO** TYPE E-1

# THE SLOANE

by BELGRAVIA HEIGHTS









2<sup>nd</sup> - 13<sup>th</sup> Floor





# THE SLOANE

by BELGRAVIA HEIGHTS



#### 1st Floor





2<sup>nd</sup> - 13<sup>th</sup> Floor





## STUDIO TYPE G

# THE SLOANE

by BELGRAVIA HEIGHTS



## 1st Floor





| Total Living Area    | 454.02 sq.ft. |
|----------------------|---------------|
| External Living Area |               |
| Internal Living Area | 454.02 sq.ft. |

## 1 BEDROOM TYPE B-1

# THE SLOANE

by BELGRAVIA HEIGHTS



## 1st Floor





2<sup>nd</sup> - 13<sup>th</sup> Floor





## 1 BEDROOM TYPE B-2

# THE SLOANE

by BELGRAVIA HEIGHTS









2<sup>nd</sup> - 13<sup>th</sup> Floor





## 1 BEDROOM TYPE C

# THE SLOANE

by BELGRAVIA HEIGHTS



## 1st Floor





2<sup>nd</sup> - 13<sup>th</sup> Floor





## 1 BEDROOM TYPE D

# THE SLOANE

by BELGRAVIA HEIGHTS



#### 1<sup>st</sup> Floor





2<sup>nd</sup> - 13<sup>th</sup> Floor





## 1 BEDROOM TYPE F

# T