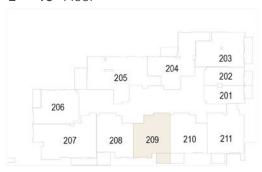

urj Al Arab



18 Minutes



20 Minutes



28 Minutes



30 Minutes
Dubai International Airport





















## **STUDIO** TYPE E-1

# THE SLOANE

by BELGRAVIA HEIGHTS









2<sup>nd</sup> - 13<sup>th</sup> Floor





# THE SLOANE

by BELGRAVIA HEIGHTS



#### 1st Floor





2<sup>nd</sup> - 13<sup>th</sup> Floor





## STUDIO TYPE G

# THE SLOANE

by BELGRAVIA HEIGHTS



## 1st Floor





| Total Living Area    | 454.02 sq.ft. |
|----------------------|---------------|
| External Living Area |               |
| Internal Living Area | 454.02 sq.ft. |

## 1 BEDROOM TYPE B-1

# THE SLOANE

by BELGRAVIA HEIGHTS



## 1st Floor





2<sup>nd</sup> - 13<sup>th</sup> Floor





## 1 BEDROOM TYPE B-2

# THE SLOANE

by BELGRAVIA HEIGHTS









2<sup>nd</sup> - 13<sup>th</sup> Floor





## 1 BEDROOM TYPE C

# THE SLOANE

by BELGRAVIA HEIGHTS



## 1st Floor





2<sup>nd</sup> - 13<sup>th</sup> Floor





## 1 BEDROOM TYPE D

# THE SLOANE

by BELGRAVIA HEIGHTS



#### 1<sup>st</sup> Floor





2<sup>nd</sup> - 13<sup>th</sup> Floor





## 1 BEDROOM TYPE F

# THE SLOANE

by BELGRAVIA HEIGHTS



#### 1st Floor



| Total Living Area    | 895.66 sq.ft. |
|----------------------|---------------|
| External Living Area | 112.69 sq.ft. |
| Internal Living Area | 782.97 sq.ft. |

2<sup>nd</sup> - 13<sup>th</sup> Floor





## 1 BEDROOM TYPE H

# THE SLOANE

by BELGRAVIA HEIGHTS



#### 2<sup>nd</sup> - 13<sup>th</sup> Floor





| Total Living Area    | 944.53 sq.ft. |
|----------------------|---------------|
| External Living Area | 79.65 sq.ft.  |
| Internal Living Area |