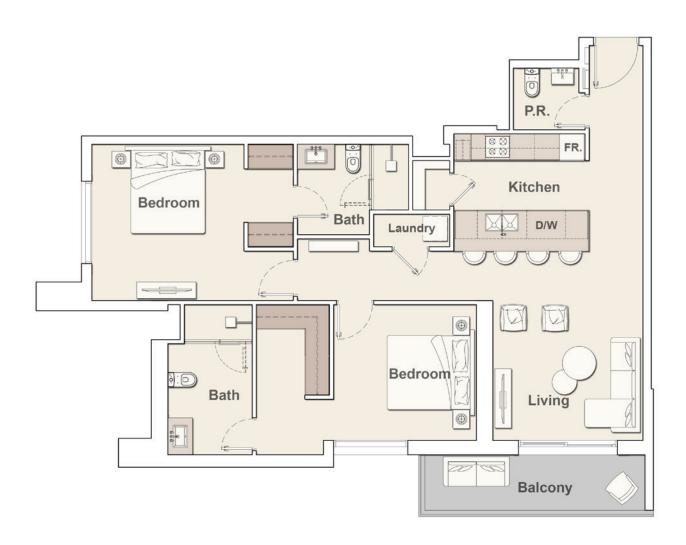

#### 2 BEDROOM TYPE A

# THE SLOANE

by BELGRAVIA HEIGHTS

2<sup>nd</sup> - 13<sup>th</sup> Floor

#### 2<sup>nd</sup> - 13<sup>th</sup> Floor

| Total Living Area    | 1,268.31 sq.ft. |
|----------------------|-----------------|
| External Living Area | 134.12 sq.ft.   |
| Internal Living Area | 1,134.19 sq.ft. |