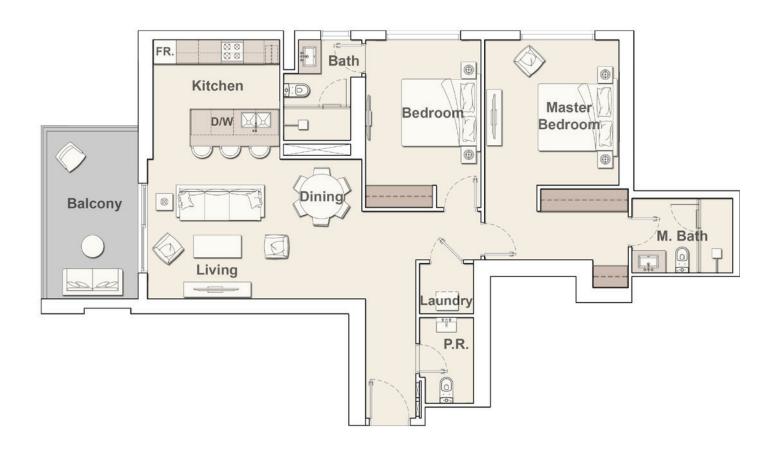

#### 2 BEDROOM TYPE I

# THE SLOANE

by BELGRAVIA HEIGHTS

#### 2<sup>nd</sup> - 13<sup>th</sup> Floor

| Total Living Area    | 1,268.31 sq.ft. |
|----------------------|-----------------|
| External Living Area | 134.12 sq.ft.   |
| Internal Living Area | 1,134.19 sq.ft. |