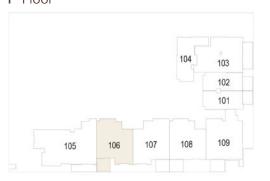

m: Ranges from 1,200 sq.ft. to 1,268 sq.ft.

LOCATION



10 Minutes



10 Minutes



10 Minutes



15 Minutes
Downtown Dubai
& Buri Khalifa



15 Minutes Burj Al Arab



18 Minutes



20 Minutes



28 Minutes



30 Minutes
Dubai International Airport





















## **STUDIO** TYPE E-1

# THE SLOANE

by BELGRAVIA HEIGHTS









2<sup>nd</sup> - 13<sup>th</sup> Floor





# THE SLOANE

by BELGRAVIA HEIGHTS



#### 1st Floor





2<sup>nd</sup> - 13<sup>th</sup> Floor





## STUDIO TYPE G

# THE SLOANE

by BELGRAVIA HEIGHTS



## 1st Floor





| Total Living Area    | 454.02 sq.ft. |
|----------------------|---------------|
| External Living Area |               |
| Internal Living Area | 454.02 sq.ft. |

## 1 BEDROOM TYPE B-1

# THE SLOANE

by BELGRAVIA HEIGHTS



## 1st Floor





2<sup>nd</sup> - 13<sup>th</sup> Floor





## 1 BEDROOM TYPE B-2

# THE SLOANE

by BELGRAVIA HEIGHTS









2<sup>nd</sup> - 13<sup>th</sup> Floor





## 1 BEDROOM TYPE C

# THE SLOANE

by BELGRAVIA HEIGHTS



## 1st Floor





2<sup>nd</sup> - 13<sup>th</sup> Floor





## 1 BEDROOM TYPE D

# THE SLOANE

by BELGRAVIA HEIGHTS



#### 1<sup>st</sup> Floor





2<sup>nd</sup> - 13<sup>th</sup> Floor





## 1 BEDROOM TYPE F

# THE SLOANE

by BELGRAVIA HEIGHTS



#### 1st Floor



| Total Living Area    | 895.66 sq.ft. |
|----------------------|---------------|
| External Living Area | 112.69 sq.ft. |
| Internal Living Area | 782.97 sq.ft. |

2<sup>nd</sup> - 13<sup>th</sup> Floor





## 1 BEDROOM TYPE H

# THE SLOANE

by BELGRAVIA HEIGHTS



#### 2<sup>nd</sup> - 13<sup>th</sup> Flo