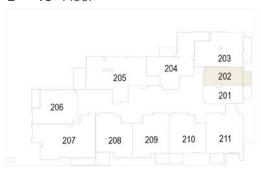

needs of all residents, providing swimming pools, a fitness centre and pets playground area.

#### NUMBER OF UNITS PER TYPE

Studio: 27 units

1 bedroom: 89 units 2 bedrooms: 25 units

#### SIZE RANGE PER UNIT TYPE

Studio: Ranges from 421 sq.ft. to 454 sq.ft. 1 Bedroom: Ranges from 751 sq.ft. to 944 sq.ft. 2 Bedroom: Ranges from 1,200 sq.ft. to 1,268 sq.ft.

LOCATION



10 Minutes



10 Minutes



10 Minutes



15 Minutes
Downtown Dubai
& Buri Khalifa



15 Minutes Burj Al Arab



18 Minutes



20 Minutes



28 Minutes



30 Minutes
Dubai International Airport





















## **STUDIO** TYPE E-1

# THE SLOANE

by BELGRAVIA HEIGHTS









2<sup>nd</sup> - 13<sup>th</sup> Floor





# THE SLOANE

by BELGRAVIA HEIGHTS



#### 1st Floor





2<sup>nd</sup> - 13<sup>th</sup> Floor





## STUDIO TYPE G

# THE SLOANE

by BELGRAVIA HEIGHTS



## 1st Floor





| Total Living Area    | 454.02 sq.ft. |
|----------------------|---------------|
| External Living Area |               |
| Internal Living Area | 454.02 sq.ft. |

## 1 BEDROOM TYPE B-1

# THE SLOANE

by BELGRAVIA HEIGHTS



## 1st Floor





2<sup>nd</sup> - 13<sup>th</sup> Floor





## 1 BEDROOM TYPE B-2

# THE SLOANE

by BELGRAVIA HEIGHTS









2<sup>nd</sup> - 13<sup>th</sup> Floor





## 1 BEDROOM TYPE C

# THE SLOANE

by BELGRAVIA HEIGHTS



## 1st Floor





2<sup>nd</sup> - 13<sup>th</sup> Floor





## 1 BEDROOM TYPE D

# THE SLOANE

by BELGRAVIA HEIGHTS



#### 1<sup>st</sup> Floor





2<sup>nd</sup> - 13<sup>th</sup> Floor





## 1 BEDROOM TYPE F

# THE SLOANE

by BELGRAVIA HEIGHTS



#### 1st