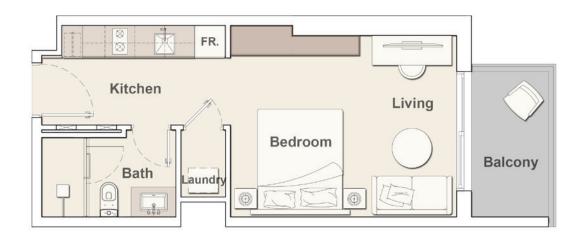

## **STUDIO** TYPE E-1

# THE SLOANE

by BELGRAVIA HEIGHTS

2<sup>nd</sup> - 13<sup>th</sup> Floor