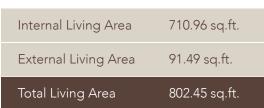

## 2<sup>nd</sup> - 13<sup>th</sup> Floor

| Internal Living Area | 708.58 sq.ft. |
|----------------------|---------------|
| External Living Area | 76.75 sq.ft.  |
| Total Living Area    | 785.33 sq.ft. |