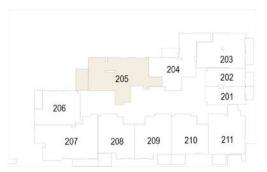

#### 2 BEDROOM TYPE A

# THE SLOANE

by BELGRAVIA HEIGHTS

2<sup>nd</sup> - 13<sup>th</sup> Floor