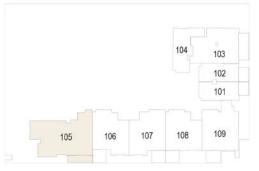

r



| Total Living Area    | 895.66 sq.ft. |
|----------------------|---------------|
| External Living Area | 112.69 sq.ft. |
| Internal Living Area | 782.97 sq.ft. |

2<sup>nd</sup> - 13<sup>th</sup> Floor





## 1 BEDROOM TYPE H

# THE SLOANE

by BELGRAVIA HEIGHTS



#### 2<sup>nd</sup> - 13<sup>th</sup> Floor





| Total Living Area    | 944.53 sq.ft. |
|----------------------|---------------|
| External Living Area | 79.65 sq.ft.  |
| Internal Living Area | 864.88 sq.ft. |

# THE SLOANE

by BELGRAVIA HEIGHTS



## 2<sup>nd</sup> - 13<sup>th</sup> Floor





| Internal Living Area | 708.58 sq.ft. |
|----------------------|---------------|
| External Living Area | 76.75 sq.ft.  |
| Total Living Area    | 785.33 sq.ft. |

#### 2 BEDROOM TYPE A

# THE SLOANE

by BELGRAVIA HEIGHTS









2<sup>nd</sup> - 13<sup>th</sup> Floor





#### 2 BEDROOM TYPE I

# THE SLOANE

by BELGRAVIA HEIGHTS



#### 2<sup>nd</sup> - 13<sup>th</sup> Floor





| Total Living Area    | 1,268.31 sq.ft. |
|----------------------|-----------------|
| External Living Area | 134.12 sq.ft.   |
| Internal Living Area | 1,134.19 sq.ft. |